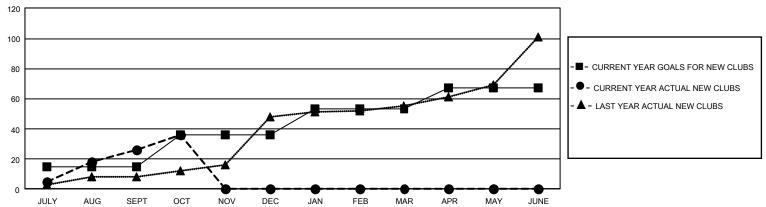

## REPORT DOES NOT INCLUDE CLUBS IN UNDISTRICTED AREAS.

| Clubs                 |               |           |               | Members RESULTS FOR 2021-2022 |                        |                         |                                                    |
|-----------------------|---------------|-----------|---------------|-------------------------------|------------------------|-------------------------|----------------------------------------------------|
| RESULTS FOR 2021-2022 |               |           |               |                               |                        |                         |                                                    |
| QUARTER               | NEW CLUB GOAL | NEW CLUBS | DROPPED CLUBS | QUARTER MEM                   | BER GROWTH NET<br>GOAL | MEMBER GROWTH<br>ACTUAL | DROPPED<br>MEMBERS ACTUAL<br>(including transfers) |
| JULY/AUG/SEPT         | 45            | 26        | 20            | JULY/AUG/SEPT                 | 512                    | 2,019                   | 994                                                |
| OCT/NOV/DEC           | 63            | 10        | 2             | OCT/NOV/DEC                   | 675                    | 618                     | 204                                                |
| JAN/FEB/MAR           | 51            | 0         | 0             | JAN/FEB/MAR                   | 430                    | 0                       | 0                                                  |
| APR/MAY/JUNE          | 42            | 0         | 0             | APR/MAY/JUNE                  | 377                    | 0                       | 0                                                  |

#### GOALS AND ACTUAL NEW CLUBS CUMULATIVE