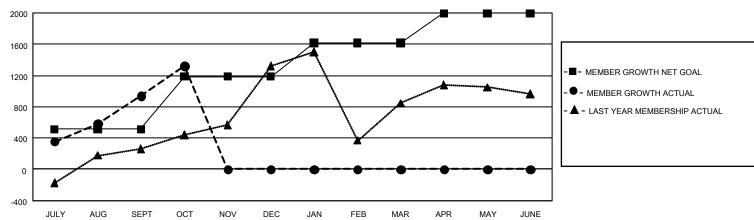

## REPORT DOES NOT INCLUDE CLUBS IN UNDISTRICTED AREAS.

| Clubs                 |               |           |               | Members RESULTS FOR 2021-2022 |                        |                         |                                                    |
|-----------------------|---------------|-----------|---------------|-------------------------------|------------------------|-------------------------|----------------------------------------------------|
| RESULTS FOR 2021-2022 |               |           |               |                               |                        |                         |                                                    |
| QUARTER               | NEW CLUB GOAL | NEW CLUBS | DROPPED CLUBS | QUARTER MEM                   | BER GROWTH NET<br>GOAL | MEMBER GROWTH<br>ACTUAL | DROPPED<br>MEMBERS ACTUAL<br>(including transfers) |
| JULY/AUG/SEPT         | 45            | 26        | 20            | JULY/AUG/SEPT                 | 512                    | 2,019                   | 994                                                |
| OCT/NOV/DEC           | 63            | 10        | 2             | OCT/NOV/DEC                   | 675                    | 618                     | 204                                                |
| JAN/FEB/MAR           | 51            | 0         | 0             | JAN/FEB/MAR                   | 430                    | 0                       | 0                                                  |
| APR/MAY/JUNE          | 42            | 0         | 0             | APR/MAY/JUNE                  | 377                    | 0                       | 0                                                  |

### GOALS AND ACTUAL MEMBERS CUMULATIVE

| DROPPED CLUBS: 22            |                     | 448 CLUBS OF 1,279 ADDED 1 OR<br>MORE NEW MEMBERS | GENDER DISTRIBUTION  MALE 21,392 (56.08%)                |                                               |  |
|------------------------------|---------------------|---------------------------------------------------|----------------------------------------------------------|-----------------------------------------------|--|
| DROPPED MEMBERS  DECEASED 77 |                     |                                                   | FEMALE NON BINARY PREFER NOT TO ANSWER                   | 16,753 (43.92%)<br>0 (0.00%)<br>WER 1 (0.00%) |  |
| CLUB CANCELLED OTHER TOTAL   | 314<br>807<br>1,198 | CLICK HERE FOR CUMULATIVE MEMBERSHIP DATA         | TOTAL FAMILY UNIT MEMBE<br>FAMILY MEMBERS PAYING<br>DUES | _ ,                                           |  |